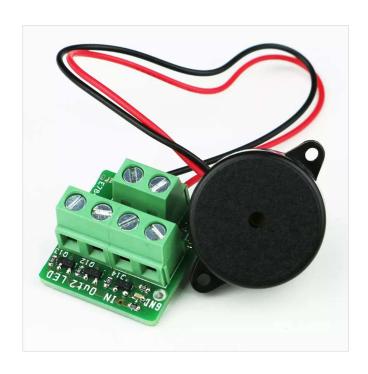

## **Description**

The EXP Alarm add-on module is a central extension panel with alarm centre functions and a sounder for the ProCon GSM Cloud and ProCon 4G Cloud modules.

For proper operation, set the type of the extension panel in the ProRead software in the "Outputs" menu on the "Even more settings" tab. Select "EXP Alarm Panel".

### **Technical description**

- IN/GND
  - 1 input for arming/disarming of the system by key switch
- LED/GND
  - 1 status output (lamp or LED)
- OUT2/GND
  - 1 OC output (it can be loaded up to 30VDC/300mA)
- It can be controlled by SMS or by voice call
- It can be monostable (up to 65000 seconds), or bistable
- It allows to control a siren if the ProCon GSM works as an alarm cente
- 1 buzzer indicates the opening and closing time by tone