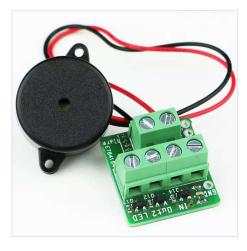

## **Description**

The EXP Alarm add-on module is a central extension panel with alarm centre functions and a sounder for the ProCon GSM Cloud and ProCon 4G Cloud modules.

For proper operation, set the type of the extension panel in the ProRead software in the "Outputs" menu on the "Even more settings" tab. Select "EXP Alarm Panel".

### **Technical description**

- IN/GND
  - 1 input for arming/disarming of the system by key switch
- LED/GND
  - 1 status output (lamp or LED)
- OUT2/GND
  - 1 OC output (it can be loaded up to 30VDC/300mA)
- It can be controlled by SMS or by voice call
- It can be monostable (up to 65000 seconds), or bistable
- It allows to control a siren if the ProCon GSM works as an alarm cente
- 1 buzzer indicates the opening and closing time by tone