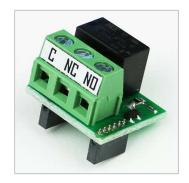

## Module description

Expansion panel with one relay output for ProCon GSM Cloud, ProCon 4G Cloud and ProLine 4G.

- The output can be controlled by SMS or by free call
- The output can be Monostable (up to 65000 seconds) or bistable
- If the ProCon GSM is used as an alarm center, the output can control the siren