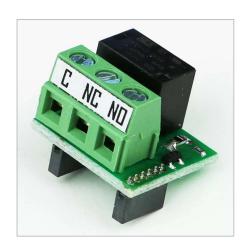

## Module description

Expansion panel with one relay output for ProCon GSM Cloud, ProCon 4G Cloud and ProLine 4G.

- The output can be controlled by SMS or by free call
- The output can be Monostable (up to 65000 seconds) or bistable
- If the ProCon GSM is used as an alarm center, the output can control the siren