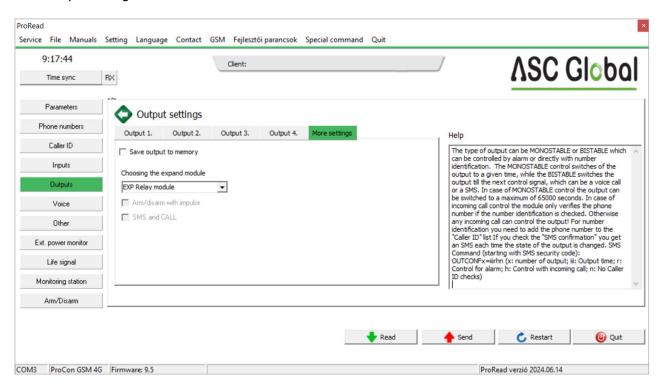

In the ProRead programming software, the default setting is the "Output expansion" module, it is not necessary to configure it..