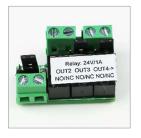

## Module description

Expansion panel with three relay outputs for ProCon GSM Cloud, ProCon 4G Cloud modules which can be loaded max. 24VDC/1A.

- 3 pieces of NO/NC relays ( it can be loaded max. 24VDC@1A)
- The NO/NC operation can be chose on the expansion module by a jamper
- The outputs can be controlled by SMS, voice call, via bluetooth, or even trough GPRS application
- The outputs can be configurated separately (Monostable, bistable)
- · It can be managed separately

| 3 pieces of NO/NC relay output | max 24VDC/1A  |
|--------------------------------|---------------|
| Operational temperature        | -20°C – +50°C |