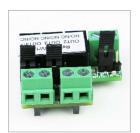

## Module description

Expansion panel with three relay outputs for ProCon GSM Cloud, ProCon 4G Cloud modules which can be loaded max. 24VDC/1A.

- 3 pieces of NO/NC relays ( it can be loaded max. 24VDC@1A)
- The NO/NC operation can be chose on the expansion module by a jamper
- The outputs can be controlled by SMS, voice call, via bluetooth, or even trough GPRS application
- The outputs can be configurated separately (Monostable, bistable)
- · It can be managed separately

| 3 pieces of NO/NC relay output | max 24VDC/1A  |
|--------------------------------|---------------|
| Operational temperature        | -20°C – +50°C |