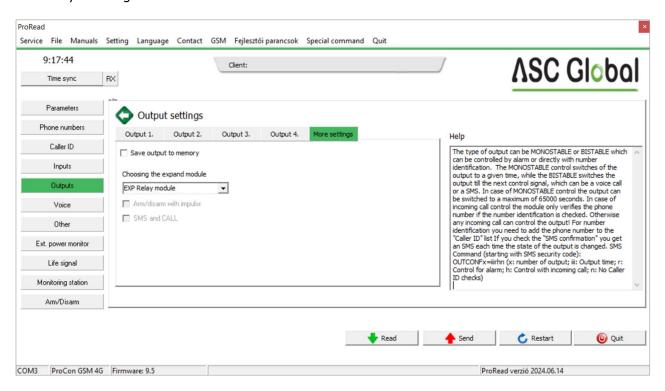

In the ProRead programming software, the default setting is the "Output expansion" module, it is not necessary to configure it..