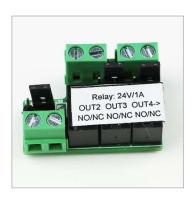

## Module description

Expansion panel with three relay outputs for ProCon GSM Cloud, ProCon 4G Cloud modules which can be loaded max. 24VDC/1A.

- 3 pieces of NO/NC relays ( it can be loaded max. 24VDC@1A)
- The NO/NC operation can be chose on the expansion module by a jamper
- The outputs can be controlled by SMS, voice call, via bluetooth, or even trough GPRS application
- The outputs can be configurated separately (Monostable, bistable)
- · It can be managed separately

| 3 pieces of NO/NC relay output | max 24VDC/1A  |
|--------------------------------|---------------|
| Operational temperature        | -20°C – +50°C |